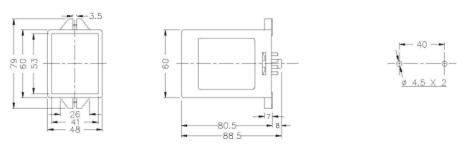

|             | 單次動作        | 兩組獨立        | T1內含T2      |
| 輸出接點 | 1C        | 2C                                                                                                         | 1A1C        | 1C          | 2C          | 1C          |
| 時間範圍 | 99S x 99  | 99M x 9.9S<br>99H x 9.9S<br>99H x 99S<br>99H x 9.9M<br>99D x 9.9S<br>99D x 99S<br>99D x 9.9M<br>99D x 9.9M |             |             |             |             |

#### 接線圖: 1C 2C 1A1C 1 8 1 8 SOURCE SOURCE SOURCE 時序圖: 1C 2C 1A1C SOURCE (2-7) SOURCE (2-7) N.C. (8-5) N.C. (8-5) SOURCE (2-7) N.O. (8-6) N.O. (8-6) N.C. (8-5) N.C. (1-4) N.C. (1-4) N.O. (8-6) N.O. (1-3) N.O. (1-3) B LAMP B LAMP B LAMP A LAMP A LAMP Rt: RESETTING TIME BAB Rt : RESETTING TIME Rt : RESETTING TIME

外形尺寸: (mm)

N型(露出型):使用 8PFA座



Y型(埋入型):使用 US-08 或 P3G-08座



安良電氣有限公司