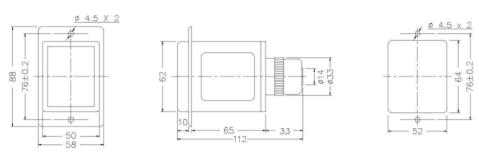

| 單次動作        | 兩組獨立        | T1內含T2      |
| 輸出接點 | 1C        | 2C                                                                                                         | 1A1C        | 1C          | 2C          | 1C          |
| 時間範圍 | 99S x 99  | 99M x 9.9S<br>99H x 9.9S<br>99H x 99S<br>99H x 9.9M<br>99D x 9.9S<br>99D x 99S<br>99D x 9.9M<br>99D x 9.9M |             |             |             |             |

#### 接線圖: 1C 2C 1A1C 1 8 1 8 SOURCE SOURCE SOURCE 時序圖: 1C 2C 1A1C SOURCE (2-7) SOURCE (2-7) N.C. (8-5) N.C. (8-5) SOURCE (2-7) N.O. (8-6) N.O. (8-6) N.C. (8-5) N.C. (1-4) N.C. (1-4) N.O. (8-6) N.O. (1-3) N.O. (1-3) B LAMP B LAMP B LAMP A LAMP A LAMP Rt: RESETTING TIME BAB Rt : RESETTING TIME Rt : RESETTING TIME

外形尺寸: (mm)

N型(露出型):使用 8PFA座



Y型(埋入型):使用 US-08 或 P3G-08座



安良電氣有限公司