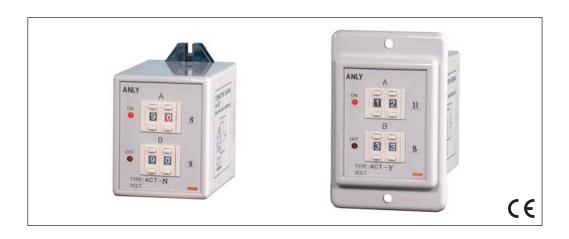

# **ANLY TIMER**

## ACT 雙調型限時繼電器



#### 功能特性:

- 使用石英振盪器,故其精確度高。
- 使用數位按鍵設定,無設定誤差。
- •可作長時間循環動作,最長可至99 日。
- 具有CE認證。

#### 規格:

| 操作電壓   | DC(V): 12, 24<br>AC(V): 12, 24, 110, 220, 240 |  |  |  |
|--------|-----------------------------------------------|--|--|--|
| 操作電壓範圍 | 額定操作電壓的85~110%                                |  |  |  |
| 電源頻率   | 50 / 60 Hz                                    |  |  |  |
| 接點容量   | 250VAC 5A 電阻性負載                               |  |  |  |
| 復歸時間   | MAX 0.2sec                                    |  |  |  |
| 消耗功率   | 約2VA                                          |  |  |  |
| 使用壽命   | 機械: 5,000,000 次<br>電氣: 100,000 次(額定容量內)       |  |  |  |
| 使用周圍溫度 | -10 ~ +50°C                                   |  |  |  |
| 使用周圍濕度 | MAX 85%RH                                     |  |  |  |
| 重量     | 約190g