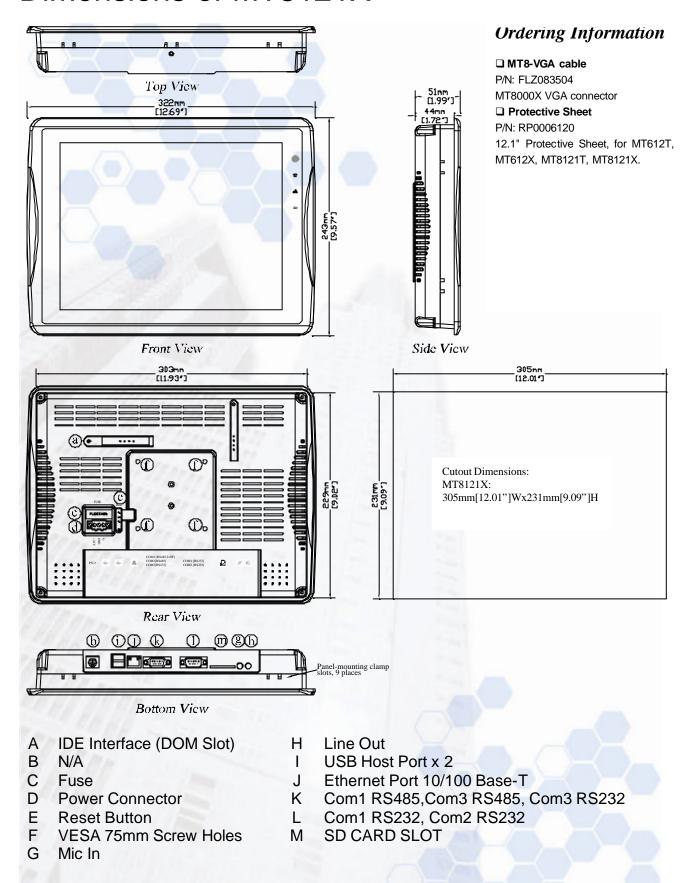

### **Dimensions of MT8121X**

| Hardware Specification |                                                                                                    |
|------------------------|----------------------------------------------------------------------------------------------------|
| Display                | 12.1" TFT                                                                                          |
| Brightness             | 400 cd/m <sup>2</sup>                                                                              |
| Color                  | 65,536 colors                                                                                      |
| Contrast Ratio         | 500:1                                                                                              |
| Resolution (WxH dots)  | 800 x 600                                                                                          |
| Back light             | CCFLx2                                                                                             |
| CCFL life time         | 50,000 hr. min.                                                                                    |
| Touch panel            | 4 wires resistive type                                                                             |
| Touch Accuracy         | Active Area Length(X) ±2%, Width(Y) ±2%                                                            |
| Surface Hardness       | 4H                                                                                                 |
| I/O port               | COM1 (RS-232/RS-485 2W/4W), COM2(RS232),<br>COM3(RS-232/RS-485 2W),1 Ethernet port (10/100 Base-T) |
| USB Host               | 2 USB 2.0 Full Speed Host port                                                                     |
| Audio                  | 1 x Audio Line Out, 1 x MIC In                                                                     |
| Processor              | AMD Geode™ LX800/500MHz core processor                                                             |
| Storage                | 256MB D.O.M                                                                                        |
| DRAM                   | 256MB on board DDR-400MHz SDRAM                                                                    |
| SD card slot           | Support SDHC/SD, MT8000 doesn't support Plug and Play.                                             |
| RTC                    | Built-in (CR2032 3V lithium battery.)                                                              |
| 8 6 5 5 5 5 5 m m      | General Specification                                                                              |
| Input Power            | 24±20% VDC (Power Isolator Inside.)                                                                |
| Power Consumption      | 1.25 A@24VDC                                                                                       |
| CE                     | Complies with EN50081-2 and EN50082-2 standards                                                    |
| FCC                    | Complies with FCC Class A                                                                          |
| Voltage resistance     | 500VAC (1 min.)                                                                                    |
| Isolation resistance   | Exceed 50M at 500VDC                                                                               |
| Vibration endurance    | 10 to 25 Hz (XY,Z direction 2G 30minutes)                                                          |
| Protection structure   | IP65 front panel (O ring seal)                                                                     |
| Operating Temperature  | 0~45°C                                                                                             |
| Operation humidity     | 10-90% RH (non -condense)                                                                          |
| Enclosure              | Plastic                                                                                            |
| Dimensions WxHxD       | 322 x 243 x 51mm                                                                                   |
| Panel cutout dimension | 305 x 231 mm                                                                                       |
| Weight                 | Approx. 2.1 kg                                                                                     |
|                        | Operating System                                                                                   |
| Operating System       | EB8000 V1.3.0 or Newer                                                                             |