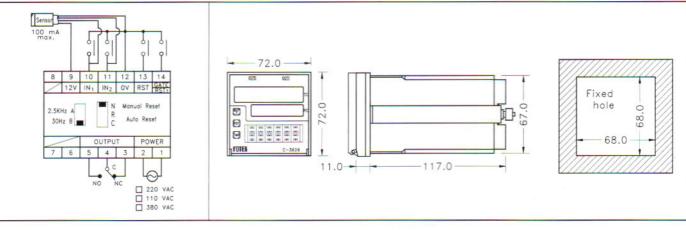

thod             | EEP ROM                                                             |                            |
| ESD Resistance            | Over 8KV                                                            |                            |
| Dielectric Strength       | Over 2.5 KV / 1 min , Between Power And Each Terminal               |                            |
| Isolation Strength        | Over 500M $\Omega/500 \text{VDC}$ , Between Power And Each Terminal |                            |
| Operating Temp./Hum.      | -20°C ~ +80°C ; 35 ~ 85% RH                                         |                            |
| Weight                    |                                                                     |                            |

### Connection Diagram & Dimension



## SC-362M series



### N / R / C Output Control



Remarks : SV2 is Main Preset Value.

6