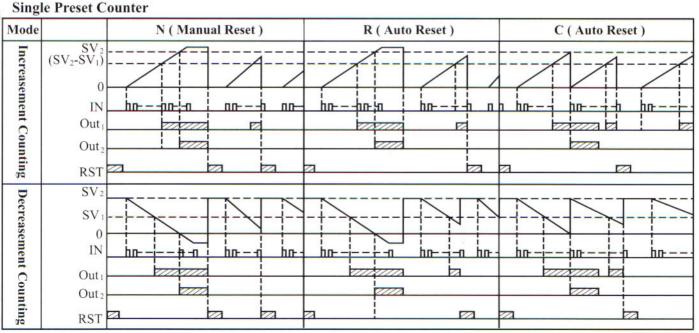

|                            |
| ESD Resistance            | Over 8KV                                                            |                            |
| Dielectric Strength       | Over 2.5 KV / 1 min , Between Power And Each Terminal               |                            |
| Isolation Strength        | Over 500M $\Omega/500 \text{VDC}$ , Between Power And Each Terminal |                            |
| Operating Temp./Hum.      | -20°C ~ +80°C ; 35 ~ 85% RH                                         |                            |
| Weight                    |                                                                     |                            |

### Connection Diagram & Dimension



## SC-362M series



### N / R / C Output Control



Remarks : SV2 is Main Preset Value.

6