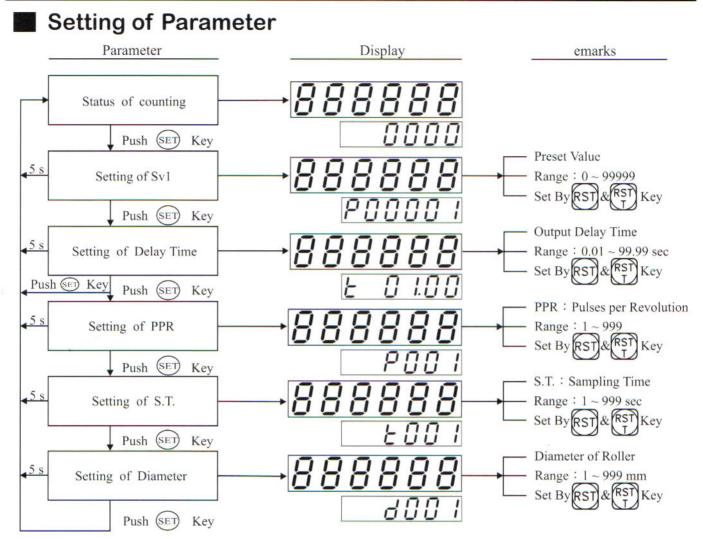

#### Specification

| Туре                      | Counter & RPM                                                       | Counter & Line Speed Meter |
|---------------------------|---------------------------------------------------------------------|----------------------------|
| Model                     | SC-362M                                                             | SC-362Ma                   |
| Power Supply              | 110V / 220VAC ±20% , 50Hz                                           |                            |
| DC Power Output           | 12VDC / 60mA Max.                                                   |                            |
| Unit                      | Revolutions per Minute                                              | Meter per Minute           |
| Sampling Time(S.T.)       | $1 \sim 99$ Sec Settable                                            |                            |
| Pules Per Revolution(PPR) | $1 \sim 999 \text{ PPR}$ Settable                                   |                            |
| Decimal Point             | Auto Shift                                                          |                            |
| Output Control            | N / R / C Selectable, Range of Timer (t): 0.01S~99.99S              |                            |
| Response Frequence        | High Speed < 2.5K Hz ; Low Speed < 30Hz                             |                            |
| Divisor / Multiplier      | Divisor Range : 1 ~ 9999 / Multiplier Range : 0.001 ~ 9.999         |                            |
| Memory Method             | EEP ROM                                                             |                            |
| ESD Resistance            | Over 8KV                                                            |                            |
| Dielectric Strength       | Over 2.5 KV / 1 min , Between Power And Each Terminal               |                            |
| Isolation Strength        | Over 500M $\Omega/500 \text{VDC}$ , Between Power And Each Terminal |                            |
| Operating Temp./Hum.      | -20°C ~ +80°C ; 35 ~ 85% RH                                         |                            |
| Weight                    |                                                                     |                            |