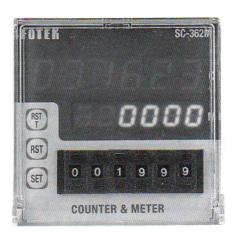

## SC-362M series

# DIN 72 x72 COUNTER & METER

#### ☆Counter

- -Single phase Input .
- -Decimal Point Selectable .
- -Dual Preset Counter .
- —Divisor Range: 1 ~ 9999
- -Multiplier Range : 0.001 ~9.999
- -Increasement Counter or
  - Decreasement Counter Selectable .

#### ☆RPM or Line Speed Meter

- -Pulses per Revolution Settable
- .-Sampling Time Settable .
- -Decimal Point Auto Shift .

F

K

FNT